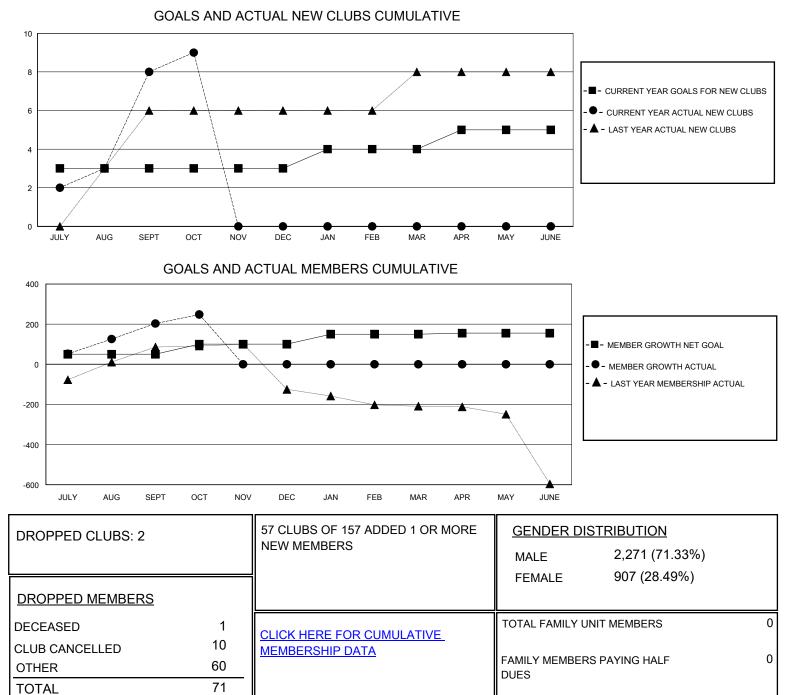

## MONTHLY MEMBERSHIP PROGRESS REPORT

District 325 C

Results as of: 10/31/2024

| GMT:                  | LOCATION NEPAL |           |               |                       |                       |                         | GMT CA                                             |
|-----------------------|----------------|-----------|---------------|-----------------------|-----------------------|-------------------------|----------------------------------------------------|
| Clubs                 |                |           |               | Members               |                       |                         |                                                    |
| RESULTS FOR 2024-2025 |                |           |               | RESULTS FOR 2024-2025 |                       |                         |                                                    |
| QUARTER               | NEW CLUB GOAL  | NEW CLUBS | DROPPED CLUBS | QUARTER MEMB          | ER GROWTH NET<br>GOAL | MEMBER GROWTH<br>ACTUAL | DROPPED<br>MEMBERS ACTUAL<br>(including transfers) |
| JULY/AUG/SEPT         | 3              | 8         | 2             | JULY/AUG/SEPT         | 50                    | 287                     | 69                                                 |
| OCT/NOV/DEC           | 0              | 1         | 0             | OCT/NOV/DEC           | 50                    | 54                      | 4                                                  |
| JAN/FEB/MAR           | 1              | 0         | 0             | JAN/FEB/MAR           | 50                    | 0                       | 0                                                  |
| APR/MAY/JUNE          | 1              | 0         | 0             | APR/MAY/JUNE          | 5                     | 0                       | 0                                                  |